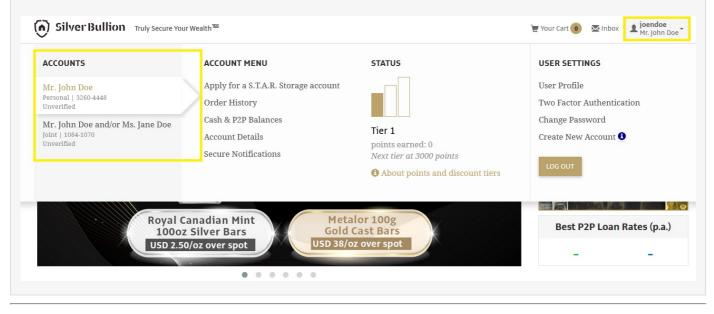

#### Step 4

Once a new account has been created under the current log-in, you can easily switch between accounts through the **PROFILE**>ACCOUNTS section of the main page.

| ACCOUNTS                                                            |         | ACCOUNT MENU                                                   | STATUS                                                 | USER SETTINGS                             |
|---------------------------------------------------------------------|---------|----------------------------------------------------------------|--------------------------------------------------------|-------------------------------------------|
| <b>Mr. John Doe</b><br>Personal   3260-4448<br>Unverified           |         | Apply for a S.T.A.R. Storage account<br>Order History          |                                                        | User Profile<br>Two Factor Authentication |
| Mr. John Doe and/or Ms. Jane Doe<br>Joint   1084-1070<br>Unverified |         | Cash & P2P Balances<br>Account Details<br>Secure Notifications | Tier 1<br>points earned: 0<br>Next tier at 3000 points | Change Password<br>Create New Account 🕄   |
|                                                                     |         |                                                                | About points and discount tiers                        |                                           |
| 100                                                                 | oz Silv | dian Mint<br>ver Bars<br>over spot                             | or 100g<br>ast Bars                                    | Best P2P Loan Rates (p.a.)                |

# Step 4

Once your account linking request has been approved by our team, the linked account will become available in your **PROFILE**, and you can then easily switch between these accounts through the **PROFILE**>ACCOUNTS section of the main page.