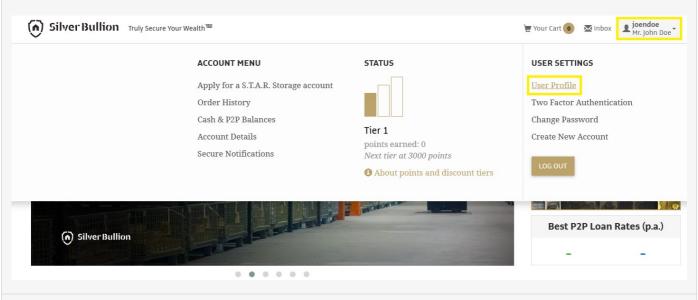

# Step 1

Log-in to your account and click on your **PROFILE** (top right corner of the page), then select **USER PROFILE** under the User Settings column.

**Pro-Tip:** In the interest of security, you are required to set up two-factor authentication (2FA) to complete the account linking process.